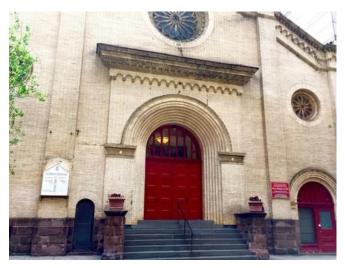

## November 30, 2019 (SAT) 6:00 pm

Good Shepherd - Faith Presbyterian Church 152 W 66th Street, New York, NY 10023

Please find the map on reverse side

Ticket Inquiries: japan.choral.harmony@gmail.com 917-902-2212

## **GOOD SHEPHERD-FAITH PRESBYTERIAN CHURCH** is

conveniently located at 152 West 66th Street between Broadway and Amsterdam Avenue in the heart of Lincoln Center, New York City

We are one block west from the 66th Street subway station, which is serviced by the MTA #1 train.