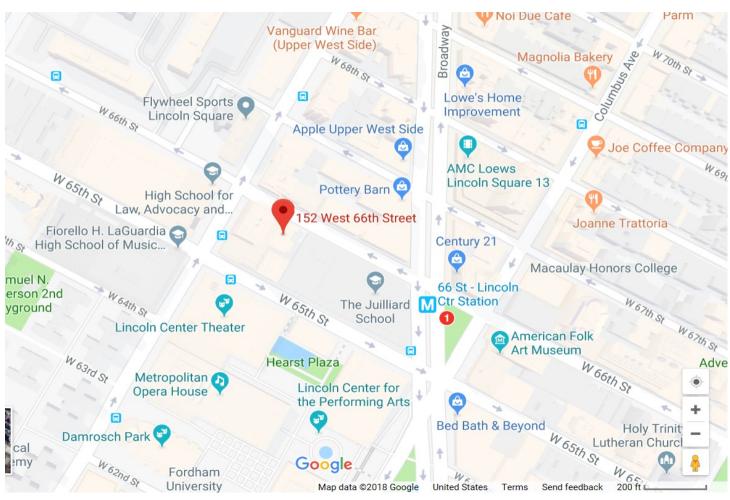

## November 30, 2019 (SAT) 6:00 pm

Good Shepherd - Faith Presbyterian Church 152 W 66th Street, New York, NY 10023

Please find the map on reverse side

Ticket Inquiries: japan.choral.harmony@gmail.com 917-902-2212

## **GOOD SHEPHERD-FAITH PRESBYTERIAN CHURCH** is

conveniently located at 152 West 66th Street between Broadway and Amsterdam Avenue in the heart of Lincoln Center, New York City

We are one block west from the 66th Street subway station, which is serviced by the MTA #1 train.