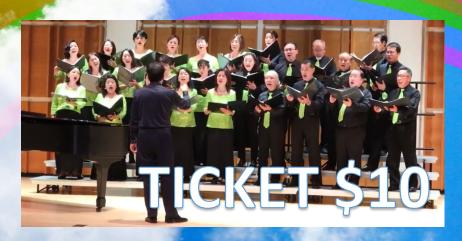

## JAPAN CHORAL HARMONY "TOMO"

CIRCLE WIND BOYS & GIRLS CHOIR CIRCLE WIND CHAMBER ENSEMBLE

Seek the Rainbow Together

区等区型冷器谷为

## 3RD ANNUAL Charity CONCERT

For recovery of the area devastated by Typhoon Hagibis

台風19号被災地復興支援

## November 30, 2019 (SAT) 6:00 pm

Good Shepherd - Faith Presbyterian Church 152 W 66th Street, New York, NY 10023

Please find the map on reverse side

Ticket Inquiries: japan.choral.harmony@gmail.com 917-902-2212