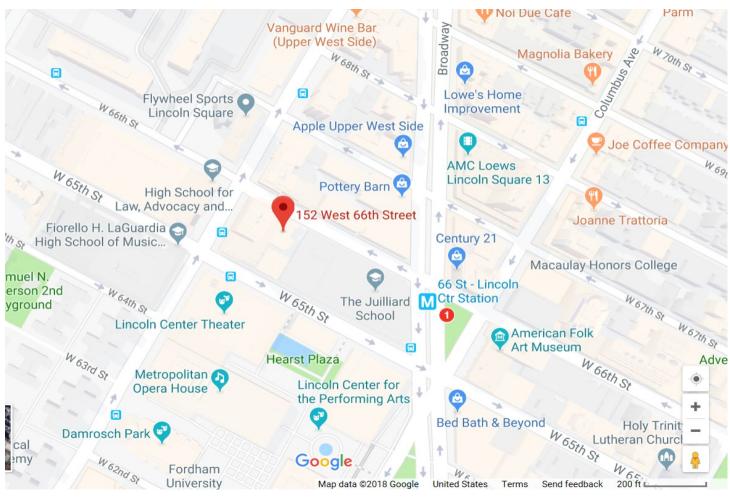

## **GOOD SHEPHERD-FAITH PRESBYTERIAN CHURCH** is

conveniently located at 152 West 66th Street between Broadway and Amsterdam Avenue in the heart of Lincoln Center, New York City

We are one block west from the 66th Street subway station, which is serviced by the MTA #1 train.