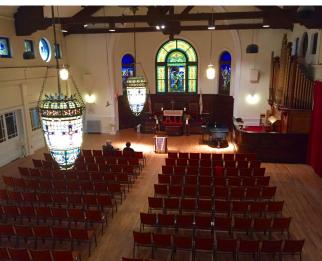

## Circle Minal Concert

In memory of former Japanese Prime Minister Shinzo Abe

November 13, 2022 (SUN) 4:30 pm

Doors Open 4:00pm

Good Shepherd - Faith Presbyterian Church

152 W 66th Street, New York, NY 10023