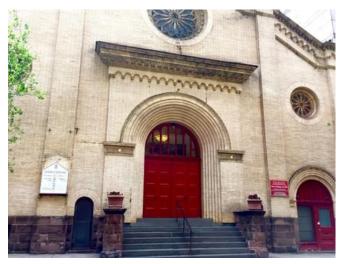

## Circle Minal Concert

In memory of former Japanese Prime Minister Shinzo Abe

November 13, 2022 (SUN) 4:30 pm

Doors Open 4:00pm

Good Shepherd - Faith Presbyterian Church

152 W 66th Street, New York, NY 10023

## **GOOD SHEPHERD-FAITH PRESBYTERIAN CHURCH** is

conveniently located at 152 West 66th Street between Broadway and Amsterdam Avenue in the heart of Lincoln Center, New York City

We are one block west from the 66th Street subway station, which is serviced by the MTA #1 train.